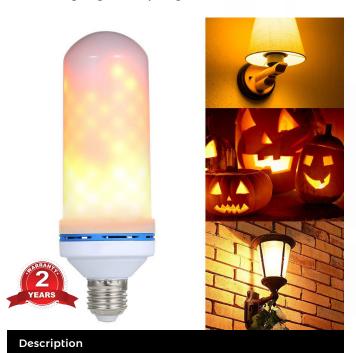

Our New design LED flame lamp appears like a real torch; the LEDs flicker giving the lamp a dynamic flame effect.

- This fire effect light bulb is a magic product warm LED lighting, fire led bulb that like gas flames, let your house look more mysterious and beautiful
- Safe, green energy saving, no harmful substances, no UV and infrared radiation.
- Socket on the bottom and flames will go up, lighting like a fire during working. Dynamic moving flame, simulate nature fire flicker flame, but flameless.
- Easy to Install just like any normal light bulb. Could be nstalled in a frosted lampshade, lantern, salt lamp etc.
- Great for home decoration, bar, hotel, outdoor gardens, coffee shop, church and more.